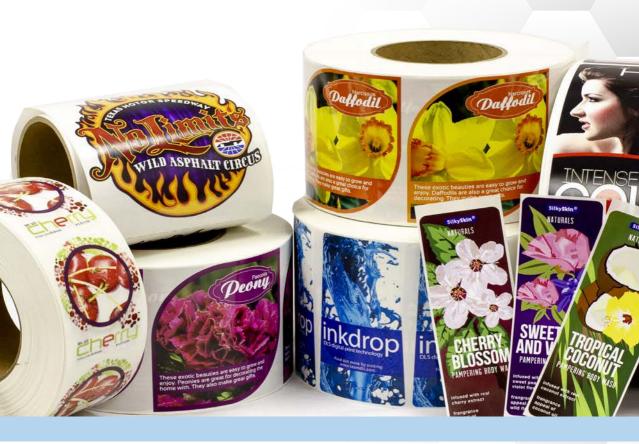

### Custom & Stock Sheets

sales@tri-pro.net | 636.343.8222

Digital printing is a cost-effective method for producing custom labels with photographic quality graphics, crisp text and vibrant colors. Typically suited for smaller orders of 50,000 custom labels or less, digital printing is less labor intensive and produces limited set up waste.

bels

Now you can get high quality labels with impressively quick turnarounds and affordable prices for quantities as low as 100 labels. With our latest state-of-the-art inline precision laser die cutters, there are no more costly die charges. We maintain the fastest and most powerful lasers available to decrease production times.

We can run rich 4 color process printing of any shape label up to 8.7" wide (with up to 10" wide web) at virtually any length with high quality inkjet printing and laser die cutting.

Also, our digital presses are now officially certified to run UL and cUL labels.

#### Digital is Great For:

BEDITION

- Promotions & Marketing
- Decorative Product Labels
- Barcoding and Variable Data
- Durable & Industrial Labels
- Unique Shapes and Sizes