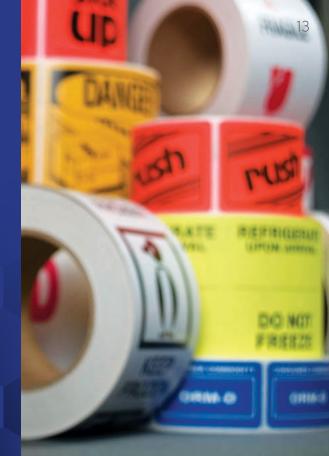

## Warehouse Labels & Services

#### Warehouse Labeling

Rack Labels

Shelf Labels

Floor Labels

Metal Labels

Freezer Labels

Offer your customers a complete warehouse

labeling solution.

- Tote/Container
- Labels

Pallet Labels

Cover Up Labels

#### Warehouse Signage

- Aisle Signs
- Hanging Signs
- Barcode Signs
- Rack Load Signs Facility & Safety

Signs

Dock Door Signs