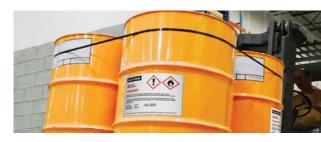

#### GHS

GHS – Globally Harmonized System – is used to standardize the way hazardous materials are classified. BS5609 is the British Standard certification used to determine the label's overall durability such as weathering, abrasion, colorfastness and adhesion in marine conditions.