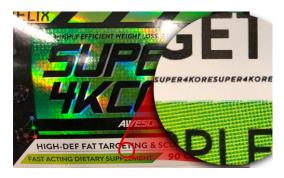

# Augmented

#### Security Solutions

Are you looking for a new marketing angle or to implement a simple print security feature? Tri Pro now offers Augmented Labels. These labels are custom designed with both brand security and aesthetics in mind. Our labels provide unique brand-identifying labels that protect your IP.

Augmented Labels are promotional labels created to help you build and protect your brand at the same time. They offer features that go beyond custom or even high-quality prime labels.

#### The Features

*3D Feel Print:* Raised ink offers texturized text and images for a 3D feel. The added detail takes label quality to the next level.

*UV Light Reactive Inks:* Not visible to the naked eye without special light sources, UV or black light inks are commonly used with this feature.

*Microtext:* The smallest printed microtext is normally 0.5pt. Placing an intentional error adds a second layer of security.

#### The Benefits

- Influence customer behavior by conveying key brand attributes.
- Stand out from competitive products by the addition of unique print effects.
- Easy-to-recognize (but hard-to-replicate) brand security features.