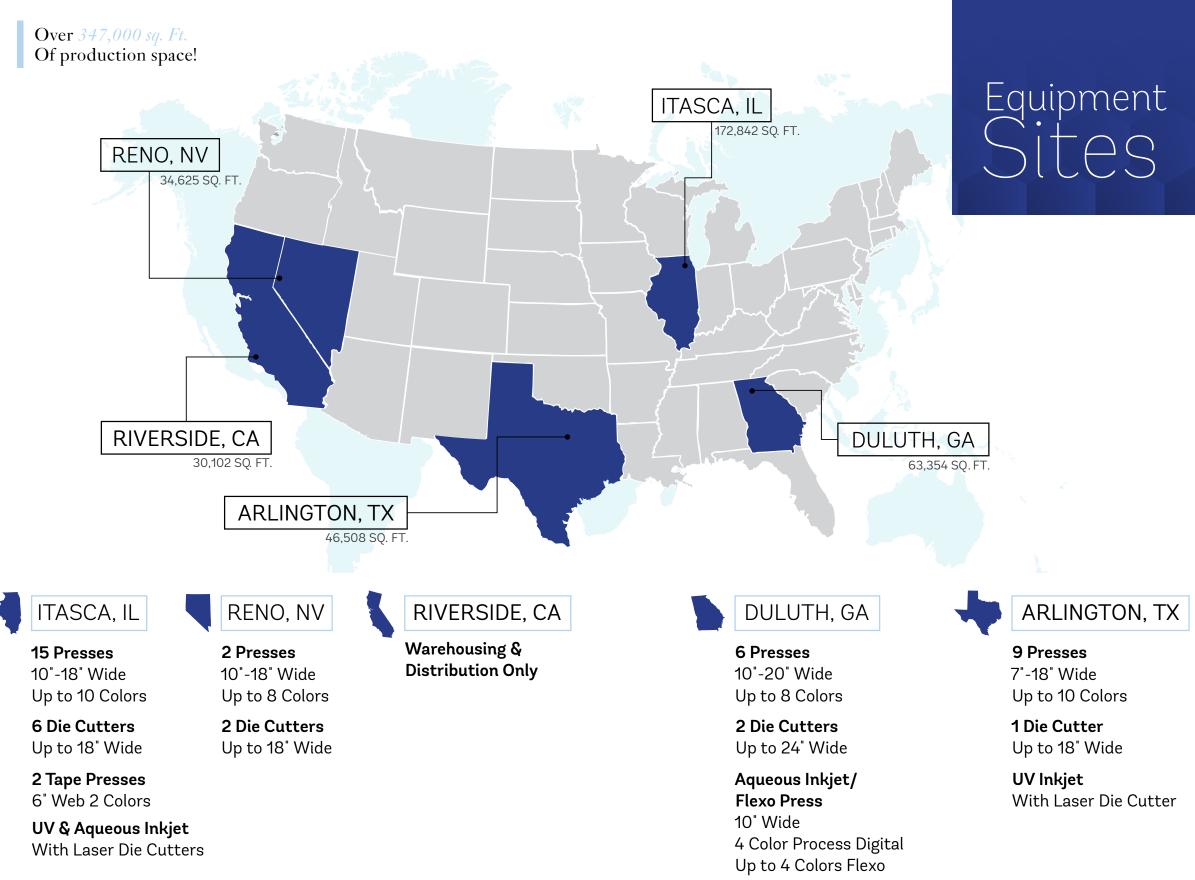

s
- Wine Labels
- Food Packaging Labels
- Dissolvable Labels
- Produce Labels

### 🔊 Marketing/Promo

Are you holding a special event or promotion for their product or business? Our marketing and special event labels are designed to promote your business.

- Product Labels
- Event Labels
- Floor Graphics
- Promotional Labels
- "I Voted" Labels



### 🖞 Consumer

Entice customers with consumer labels. Perfect for food and product packaging or to display promotions.

- Package Labels
- Container Labels
- Decorative Labels
- Marketing Labels

### 🚯 Retail

The retail industry is a large market that utilizes labels in merchandising, warehousing and sales. Market your brand with high-quality labels.

- Pricing Labels
- Shelf Talkers
- Clearance & Sales Labels
- Apparel Labels
- Barcode Labels



18



www.tri-pro.net | 636.343.8222